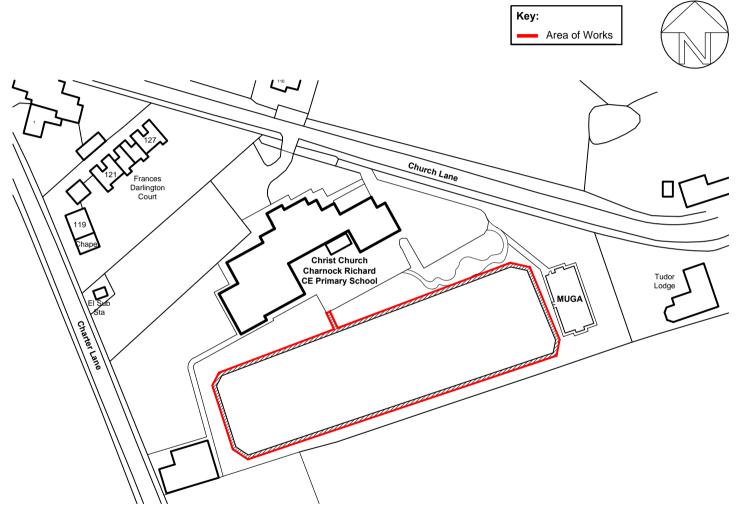

Site Location Plan (1:1250)

| -      | =           | -    |
|--------|-------------|------|
| Rev    | Description | Date |
| Cliant |             |      |

The Governors of Christ Church Charnock Richard Primary School

Installation of Daily Mile Track

Drawing Title

Site Location Plan

| Status      | Planning    |       |  |
|-------------|-------------|-------|--|
| Project No. | DWG No.     | Rev   |  |
| 2114.23     | SLP         |       |  |
| Date        | Scale       | Drawn |  |
| Mar 2023    | 1:1250 @ A4 | SB    |  |